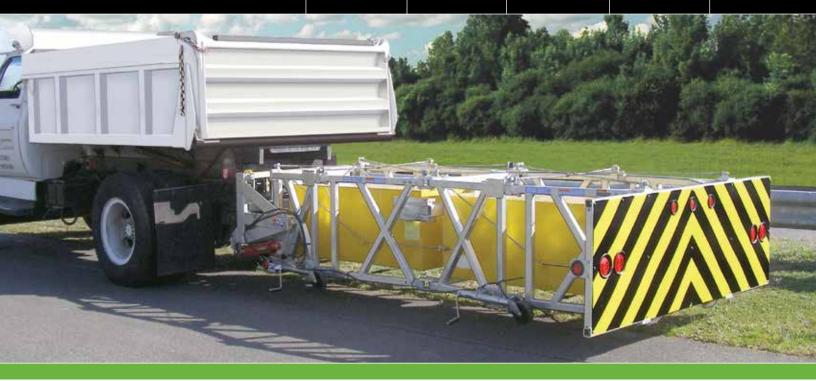

## SS90<sup>™</sup> HD Truck Mounted Attenuator

The SS90™ HD is a heavy duty, truck mounted attenuator (TMA) for use on stationary or moving shadow/support vehicles. This TMA has passed all mandatory and optional testing and is NCHRP Report 350 Test Level 3 compliant. Additionally, the SS90™ HD has passed the UK TD 49, 110 km/h (68 mph) test. The unit is comprised of two light-weight aluminum cartridges contained in a potentially reusable galvanized support frame. The SS90™ HD helps to absorb rear-end impacts at speeds up to 62 mph (100 km/h) when impacted according to NCHRP 350 crash test standards.

## **Features**

 Galvanized, potentially reusable steel frame and components. Black and yellow powder coated systems available upon request.

- Replaceable energy absorbing cartridges.
- High temperature rated, powerful hydraulic system quickly lowers and raises TMA for storage and transport.
- Accessible hydraulic pump and reservoir promotes easy inspection and maintenance.
- Custom lighting systems available in 12V, 24V, Incandescent or LED systems. Easy, cable routing and mounting locations ensure quick assembly.
- "Push-to-activate" function raises and lowers unit. An alert buzzer sounds when unit is not fully deployed or in vertical position. In-cab controls also available.
- Can withstand typical low-speed nuisance hits up to 6 mph (10 km/h).

## **Specifications**

- 13'2" (3.98 m) length from back of truck
- 7'9" (2.36 m) wide
- 1,996 lbs (906 kg)
- 12" (3,055 mm) road clearance
- 16,090 lbs (7,300 kg) minimum support vehicle weight

1-800-527-6050 www.highwayguardrail.com 1-888-323-6374